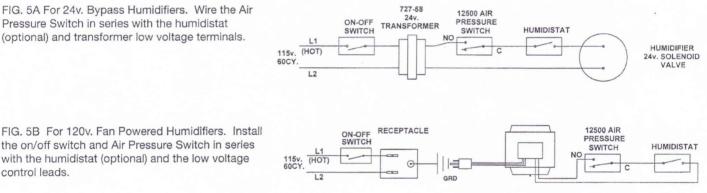

FIG. 5B For 120v, Fan Powered Humidifiers, Install the on/off switch and Air Pressure Switch in series with the humidistat (optional) and the low voltage control leads.

Pressure Switch in series with the humidistat